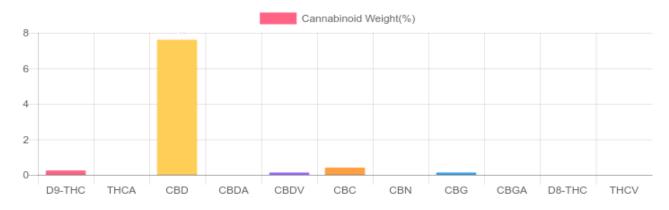

## Sample

| GSL SOP 400        | PREPARED: 05/11/2021 19:08:11 |           | UPLOADED: 05/12/2021 12:31:35 |         |
|--------------------|-------------------------------|-----------|-------------------------------|---------|
| Cannabinoids       | LOQ                           | weight(%) | mg/g                          | mg/unit |
| D9-THC             | 10 PPM                        | 0.24%     | 2.35                          | 0.83    |
| THCA               | 10 PPM                        | N/D       | N/D                           | N/D     |
| CBD                | 10 PPM                        | 7.61%     | 76.07                         | 27.00   |
| CBDA               | 20 PPM                        | N/D       | N/D                           | N/D     |
| CBDV               | 20 PPM                        | 0.13%     | 1.33                          | 0.47    |
| CBC                | 10 PPM                        | 0.41%     | 4.13                          | 1.47    |
| CBN                | 10 PPM                        | N/D       | N/D                           | N/D     |
| CBG                | 10 PPM                        | 0.13%     | 1.33                          | 0.47    |
| CBGA               | 20 PPM                        | N/D       | N/D                           | N/D     |
| D8-THC             | 10 PPM                        | N/D       | N/D                           | N/D     |
| THCV               | 10 PPM                        | N/D       | N/D                           | N/D     |
| TOTAL D9-THC       |                               | 0.24%     | 0.24%                         | 0.8     |
| TOTAL CBD*         |                               | 7.61%     | 76.07                         | 27.0    |
| TOTAL CANNABINOIDS |                               | 9.38%     | 93.85                         | 33.3    |