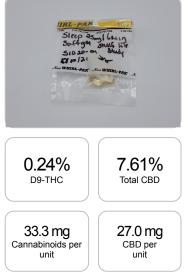

## CERTIFICATE OF ANALYSIS ISO/IEC 17025:2017 ACCREDITATION #103104

Cannabinoids Test SHIMADZU INTEGRATED UPLC-PDA

Order #: 77043 Order Name: Sleep 25mg/6MIN Softgel Shelf life Study 051021 Batch#: S1020-01 Received: 05/11/2021 Completed: 05/12/2021 viobin.com

## Sample

| GSL SOP 400        | PREPARED: 05/11/2021 19:08:11 |           | UPLOADED: 05/12/2021 12:31:35 |         |
|--------------------|-------------------------------|-----------|-------------------------------|---------|
| Cannabinoids       | LOQ                           | weight(%) | mg/g                          | mg/unit |
| D9-THC             | 10 PPM                        | 0.24%     | 2.35                          | 0.83    |
| THCA               | 10 PPM                        | N/D       | N/D                           | N/D     |
| CBD                | 10 PPM                        | 7.61%     | 76.07                         | 27.00   |
| CBDA               | 20 PPM                        | N/D       | N/D                           | N/D     |
| CBDV               | 20 PPM                        | 0.13%     | 1.33                          | 0.47    |
| CBC                | 10 PPM                        | 0.41%     | 4.13                          | 1.47    |
| CBN                | 10 PPM                        | N/D       | N/D                           | N/D     |
| CBG                | 10 PPM                        | 0.13%     | 1.33                          | 0.47    |
| CBGA               | 20 PPM                        | N/D       | N/D                           | N/D     |
| D8-THC             | 10 PPM                        | N/D       | N/D                           | N/D     |
| THCV               | 10 PPM                        | N/D       | N/D                           | N/D     |
| TOTAL D9-THC       |                               | 0.24%     | 0.24%                         | 0.8     |
| TOTAL CBD*         |                               | 7.61%     | 76.07                         | 27.0    |
| TOTAL CANNABINOIDS |                               | 9.38%     | 93.85                         | 33.3    |

1 unit = 0.355 grams per unit x Cannabinoid concentration

Reporting Limit 100 ppm \*Total CBD = CBD + CBDA x 0.877

N/D - Not Detected, B/LOQ - Below Limit of Quantification

Dr. Andrew Hall, Ph.D., Chief Scientific Officer