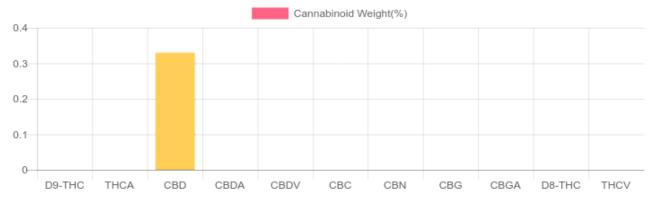

## Cannabinoids Test

SHIMADZU INTEGRATED UPLC-PDA

GSL SOP 400

| Cannabinoids       | LOQ    | weight(%) | mg/g | mg/unit |
|--------------------|--------|-----------|------|---------|
| D9-THC             | 10 PPM | N/D       | N/D  | N/D     |
| THCA               | 10 PPM | N/D       | N/D  | N/D     |
| CBD                | 10 PPM | 0.33%     | 3.33 | 13.05   |
| CBDA               | 20 PPM | N/D       | N/D  | N/D     |
| CBDV               | 20 PPM | N/D       | N/D  | N/D     |
| CBC                | 10 PPM | N/D       | N/D  | N/D     |
| CBN                | 10 PPM | N/D       | N/D  | N/D     |
| CBG                | 10 PPM | N/D       | N/D  | N/D     |
| CBGA               | 20 PPM | N/D       | N/D  | N/D     |
| D8-THC             | 10 PPM | N/D       | N/D  | N/D     |
| THCV               | 10 PPM | N/D       | N/D  | N/D     |
| TOTAL D9-THC       |        | N/D       | N/D  | N/D     |
| TOTAL CBD*         |        | 0.33%     | 3.33 | 13.1    |
| TOTAL CANNABINOIDS |        | 0.33%     | 3.33 | 13.1    |

Reporting Limit 100 ppm \*Total CBD = CBD + CBDA x 0.877

N/D - Not Detected, B/LOQ - Below Limit of Quantification

Dr. Andrew Hall, Ph.D., Chief Scientific Officer

Ben Witten, MS, MT., Lab Director

**Green Scientific Labs** info@greenscientificlabs.com 1-833 TEST CBD