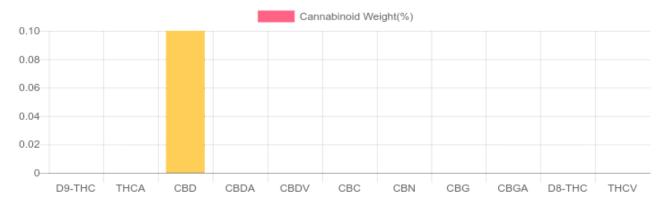

## **Cannabinoids Test**

SHIMADZU INTEGRATED UPLC-PDA GSL SOP 400

SOP 400 **UPLOADED:** 02/09/2021 12:46:51

| Cannabinoids       | LOQ    | weight(%) | mg/g | mg/unit |
|--------------------|--------|-----------|------|---------|
| D9-THC             | 10 PPM | N/D       | N/D  | N/D     |
| THCA               | 10 PPM | N/D       | N/D  | N/D     |
| CBD                | 10 PPM | 0.10%     | 1.00 | 453.70  |
| CBDA               | 20 PPM | N/D       | N/D  | N/D     |
| CBDV               | 20 PPM | N/D       | N/D  | N/D     |
| CBC                | 10 PPM | N/D       | N/D  | N/D     |
| CBN                | 10 PPM | N/D       | N/D  | N/D     |
| CBG                | 10 PPM | N/D       | N/D  | N/D     |
| CBGA               | 20 PPM | N/D       | N/D  | N/D     |
| D8-THC             | 10 PPM | N/D       | N/D  | N/D     |
| THCV               | 10 PPM | N/D       | N/D  | N/D     |
| TOTAL D9-THC       |        | N/D       | N/D  | N/D     |
| TOTAL CBD*         |        | 0.10%     | 1.00 | 453.7   |
| TOTAL CANNABINOIDS |        | 0.10%     | 1.00 | 453.7   |