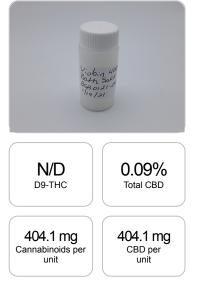

## CERTIFICATE OF ANALYSIS ISO/IEC 17025:2017 ACCREDITATION #103104

Cannabinoids Test SHIMADZU INTEGRATED UPLC-PDA

green

Order #: 70311 Order Name: 400mg FS Bath Salt

Batch#: BSA0121-04 BSA0321-05 Received: 01/20/2021 Completed: 01/21/2021 viobin.com

## Sample

| GSL SOP 400        | PREPARED: 01/20/2021 17:10:07 |           | UPLOADED: 01/21/2021 10:24:44 |         |
|--------------------|-------------------------------|-----------|-------------------------------|---------|
| Cannabinoids       | LOQ                           | weight(%) | mg/g                          | mg/unit |
| D9-THC             | 10 PPM                        | N/D       | N/D                           | N/D     |
| THCA               | 10 PPM                        | N/D       | N/D                           | N/D     |
| CBD                | 10 PPM                        | 0.09%     | 0.89                          | 404.06  |
| CBDA               | 20 PPM                        | N/D       | N/D                           | N/D     |
| CBDV               | 20 PPM                        | N/D       | N/D                           | N/D     |
| CBC                | 10 PPM                        | N/D       | N/D                           | N/D     |
| CBN                | 10 PPM                        | N/D       | N/D                           | N/D     |
| CBG                | 10 PPM                        | N/D       | N/D                           | N/D     |
| CBGA               | 20 PPM                        | N/D       | N/D                           | N/D     |
| D8-THC             | 10 PPM                        | N/D       | N/D                           | N/D     |
| THCV               | 10 PPM                        | N/D       | N/D                           | N/D     |
| TOTAL D9-THC       |                               | N/D       | N/D                           | N/D     |
| TOTAL CBD*         |                               | 0.09%     | 0.89                          | 404.1   |
| TOTAL CANNABINOIDS |                               | 0.09%     | 0.89                          | 404.1   |