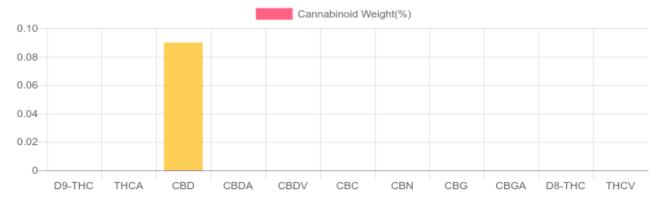

## Sample

N/D D9-THC 0.09% Total CBD

55.7 mg Cannabinoids per unit

55.7 mg CBD per unit

1 unit = 61.18 grams per unit x Cannabinoid concentration

## **Cannabinoids Test**

SHIMADZU INTEGRATED UPLC-PDA GSL SOP 400

SOP 400 **UPLOADED:** 02/03/2021 12:27:31

| Cannabinoids       | LOQ    | weight(%) | mg/g | mg/unit |
|--------------------|--------|-----------|------|---------|
| D9-THC             | 10 PPM | N/D       | N/D  | N/D     |
| THCA               | 10 PPM | N/D       | N/D  | N/D     |
| CBD                | 10 PPM | 0.09%     | 0.91 | 55.67   |
| CBDA               | 20 PPM | N/D       | N/D  | N/D     |
| CBDV               | 20 PPM | N/D       | N/D  | N/D     |
| CBC                | 10 PPM | N/D       | N/D  | N/D     |
| CBN                | 10 PPM | N/D       | N/D  | N/D     |
| CBG                | 10 PPM | N/D       | N/D  | N/D     |
| CBGA               | 20 PPM | N/D       | N/D  | N/D     |
| D8-THC             | 10 PPM | N/D       | N/D  | N/D     |
| THCV               | 10 PPM | N/D       | N/D  | N/D     |
| TOTAL D9-THC       |        | N/D       | N/D  | N/D     |
| TOTAL CBD*         |        | 0.09%     | 0.91 | 55.7    |
| TOTAL CANNABINOIDS |        | 0.09%     | 0.91 | 55.7    |