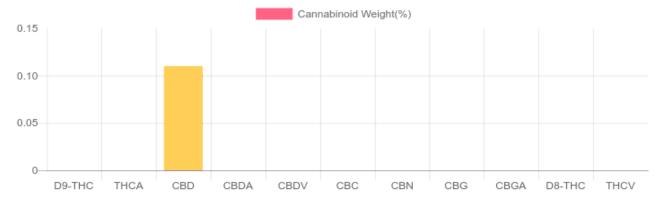

## Sample

N/D D9-THC 0.11% Total CBD

62.4 mg Cannabinoids per unit

62.4 mg CBD per unit

1 unit = 59.41 grams per unit x Cannabinoid concentration

## **Cannabinoids Test**

SHIMADZU INTEGRATED UPLC-PDA

GSL SOP 400 **UPLOADED:** 02/10/2021 09:11:02

| Cannabinoids       | LOQ    | weight(%) | mg/g | mg/unit |
|--------------------|--------|-----------|------|---------|
| D9-THC             | 10 PPM | N/D       | N/D  | N/D     |
| THCA               | 10 PPM | N/D       | N/D  | N/D     |
| CBD                | 10 PPM | 0.11%     | 1.05 | 62.38   |
| CBDA               | 20 PPM | N/D       | N/D  | N/D     |
| CBDV               | 20 PPM | N/D       | N/D  | N/D     |
| CBC                | 10 PPM | N/D       | N/D  | N/D     |
| CBN                | 10 PPM | N/D       | N/D  | N/D     |
| CBG                | 10 PPM | N/D       | N/D  | N/D     |
| CBGA               | 20 PPM | N/D       | N/D  | N/D     |
| D8-THC             | 10 PPM | N/D       | N/D  | N/D     |
| THCV               | 10 PPM | N/D       | N/D  | N/D     |
| TOTAL D9-THC       |        | N/D       | N/D  | N/D     |
| TOTAL CBD*         |        | 0.11%     | 1.05 | 62.4    |
| TOTAL CANNABINOIDS |        | 0.11%     | 1.05 | 62.4    |