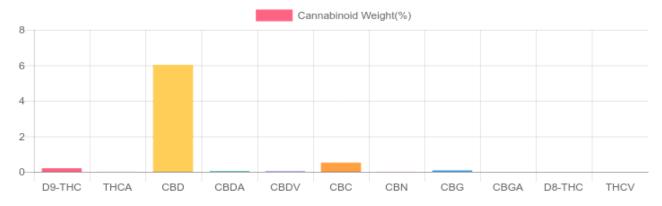

## 0.20% 6.02% D9-THC Total CBD 2,000.5 mg 1,733.8 mg Cannabinoids per CBD per unit unit

## CBC CBN CBG CBGA D8-THC THCV TOTAL TOTAL TOTAL

| Cannabinoids       | LOQ    | weight(%) | mg/g  | mg/unit  |
|--------------------|--------|-----------|-------|----------|
| D9-THC             | 10 PPM | 0.20%     | 2.05  | 59.04    |
| THCA               | 10 PPM | 0.01%     | 0.05  | 1.44     |
| CBD                | 10 PPM | 6.02%     | 60.20 | 1,733.76 |
| CBDA               | 20 PPM | 0.04%     | 0.43  | 12.38    |
| CBDV               | 20 PPM | 0.03%     | 0.30  | 8.64     |
| CBC                | 10 PPM | 0.52%     | 5.19  | 149.47   |
| CBN                | 10 PPM | 0.01%     | 0.09  | 2.59     |
| CBG                | 10 PPM | 0.08%     | 0.82  | 23.62    |
| CBGA               | 20 PPM | N/D       | N/D   | N/D      |
| D8-THC             | 10 PPM | N/D       | N/D   | N/D      |
| THCV               | 10 PPM | N/D       | N/D   | N/D      |
| TOTAL D9-THC       |        | 0.20%     | 0.20% | 59.0     |
| TOTAL CBD*         |        | 6.02%     | 60.20 | 1,733.8  |
| TOTAL CANNABINOIDS |        | 6.94%     | 69.46 | 2,000.5  |