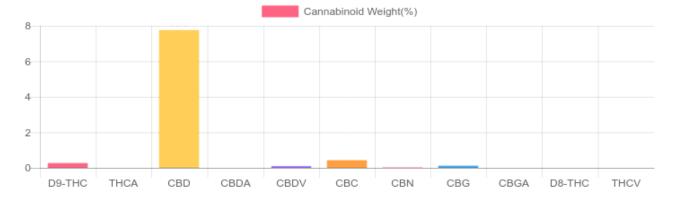

## Cannabinoids Test

SHIMADZU INTEGRATED UPLC-PDA

| GSL SOP 400        |        |           | <b>UPLOADED:</b> 12/10/2020 18:50:08 |         |
|--------------------|--------|-----------|--------------------------------------|---------|
| Cannabinoids       | LOQ    | weight(%) | mg/g                                 | mg/unit |
| D9-THC             | 10 PPM | 0.27%     | 2.65                                 | 0.95    |
| THCA               | 10 PPM | N/D       | N/D                                  | N/D     |
| CBD                | 10 PPM | 7.76%     | 77.56                                | 27.92   |
| CBDA               | 20 PPM | N/D       | N/D                                  | N/D     |
| CBDV               | 20 PPM | 0.09%     | 0.91                                 | 0.33    |
| CBC                | 10 PPM | 0.43%     | 4.35                                 | 1.57    |
| CBN                | 10 PPM | 0.02%     | 0.19                                 | 0.07    |
| CBG                | 10 PPM | 0.12%     | 1.21                                 | 0.44    |
| CBGA               | 20 PPM | N/D       | N/D                                  | N/D     |
| D8-THC             | 10 PPM | N/D       | N/D                                  | N/D     |
| THCV               | 10 PPM | N/D       | N/D                                  | N/D     |
| TOTAL D9-THC       |        | 0.27%     | 0.27%                                | 1.0     |
| TOTAL CBD*         |        | 7.76%     | 77.56                                | 27.9    |
| TOTAL CANNABINOIDS |        | 8.69%     | 86.87                                | 31.3    |

Reporting Limit 100 ppm \*Total CBD = CBD + CBDA x 0.877

N/D - Not Detected, B/LOQ - Below Limit of Quantification

Dr. Andrew Hall, Ph.D., Chief Scientific Officer

Bul

Ben Witten, MS, MT., Lab Director

Green Scientific Labs info@greenscientificlabs.com 1-833 TEST CBD